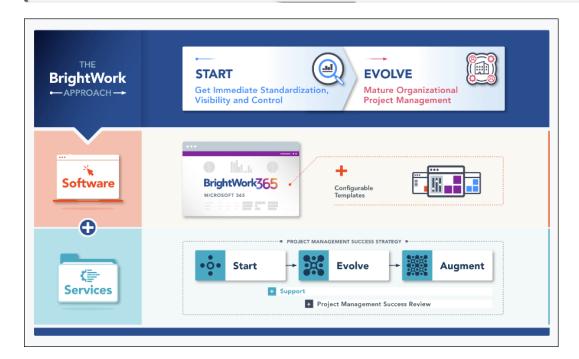

# **BrightWork 365 Solution Services**

Video has been removed from this PDF. Visit the BrightWork 365 knowledge base to view.

In addition to the Support service and Project Management Success Review (see agenda below) that are part of the BrightWork 365 subscription, the following **solution services** are designed to help you get immediate value from BrightWork 365.

# **Start Service**

### **Evolve Service**

The BrightWork Evolve Service leverages the Microsoft 365 platform to help your Project Portfolio Management evolve by gradually adding and maturing your project management workflows, processes, and practices, leading to more timely, predictable, and successful project outcomes.

## **Augment Service**

The BrightWork 365 Augment Service is a project management advisory service with one or more Customer Success Partners dedicated to you full-time, to help you leverage your Microsoft 365 environment to establish a project management model that can be shared with other groups within your organization. This will empower your organization with a clear project management success strategy and practices to achieve a high level of project management adoption and project management success sooner.

# **Project Management Success Review**

The Project Management Success Review is a collaborative meeting to address your immediate BrightWork 365 or project management process needs, and review and update your Project Portfolio Management Success Strategy devised to deliver on your long-term project management goals.